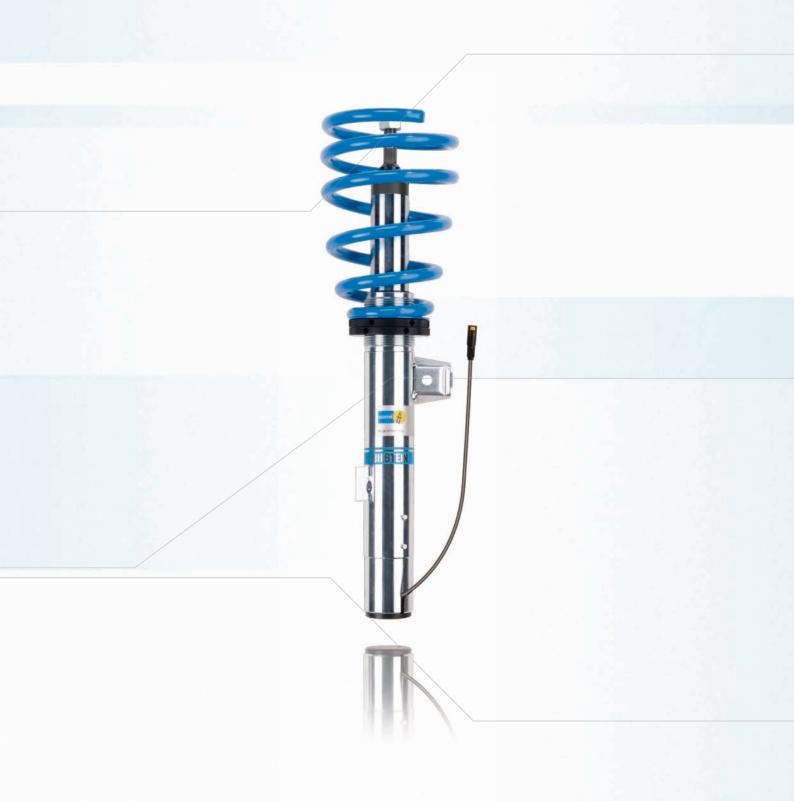

# BILSTEIN B16 ridecontrol® Electronic suspensions

## BILSTEIN B16 ridecontrol® Sportiness at the touch of a button.

In the blink of an eye, you can switch the suspension setting from "comfort" to "sport" mid-journey by simply touching a button in the cockpit.

### The product benefits at a glance:

- "Comfort" mode creates smooth compensation for uneven surfaces
- "Sport" mode for excellent driving dynamics and maximum power reserves in limited applications
- Illuminated operator panel for controlling settings
- Threaded body adjustable range of 20 mm at both axles, while installed
- Lowering of approx. 30-50 mm at front and rear
- Road-tested by BILSTEIN under motor sports conditions and fine-tuned
- Spring plates and lock nuts made from a special aluminium alloy
- Surface coating using Triple-C-Technology® for long-lasting corrosion resistance
- Round threads for perfect handling
- Quality sport springs made from highly durable material
- BILSTEIN gas pressure technology
- BILSTEIN mono-tube/Upside-Down technology, made in Germany
- German TÜV certificate