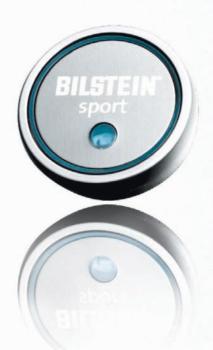

## BILSTEIN B16 ridecontrol® Sportiness at the touch of a button.

In the blink of an eye, you can switch the suspension setting from "comfort" to "sport" mid-journey by simply touching a button in the cockpit.

#### ridecontrol®

- An exclusive system that enables settings to be made by means of pushbuttons on the controller
- Lightning-quick switching from convenient "normal" mode to high-powered "sport" setting