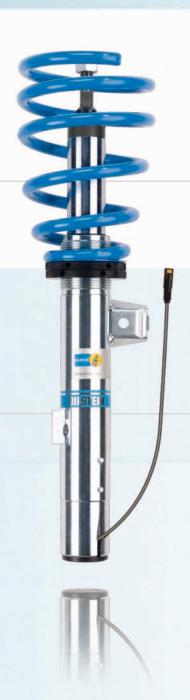

# BILSTEIN B16 ridecontrol® Electronic suspensions

## BILSTEIN B16 ridecontrol® Sportiness at the touch of a button.

In the blink of an eye, you can switch the suspension setting from "comfort" to "sport" mid-journey by simply touching a button in the cockpit.

### The product benefits at a glance:

- "Comfort" mode creates smooth compensation for uneven surfaces
- "Sport" mode for excellent driving dynamics and maximum power reserves in limited applications
- Illuminated operator panel for controlling settings
- Threaded body adjustable range of 20 mm at both axles, while installed
- Lowering of approx. 30-50 mm at front and rear
- Road-tested by BILSTEIN under motor sports conditions and fine-tuned
- Spring plates and lock nuts made from a special aluminium alloy
- Surface coating using Triple-C-Technology® for long-lasting corrosion resistance
- Round threads for perfect handling
- Quality sport springs made from highly durable material
- BILSTEIN gas pressure technology
- BILSTEIN mono-tube/Upside-Down technology, made in Germany
- German TÜV certificate